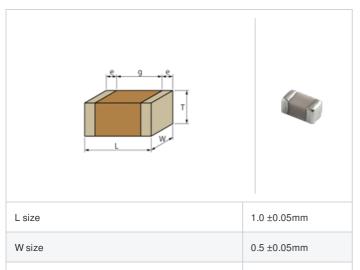

## GJM1555C1H9R3BB01# "#" indicates a package specification code.

0.5 ±0.05mm

0.15 to 0.35mm

0.3mm min.

0402 (1005M)

< List of part numbers with package codes >

GJM1555C1H9R3BB01D , GJM1555C1H9R3BB01W , GJM1555C1H9R3BB01J

## **Specifications**

Size code in inch(mm)

External terminal width e

Distance between external terminals g

T size

| Capacitance                                      | 9.3pF ±0.1pF |
|--------------------------------------------------|--------------|
| Rated voltage                                    | 50Vdc        |
| Temperature characteristics (complied standard)  | C0G(EIA)     |
| Temperature coefficient                          | 0±30ppm/°C   |
| Temperature range of temperature characteristics | 25 to 125°C  |
| Operating temperature range                      | -55 to 125°C |